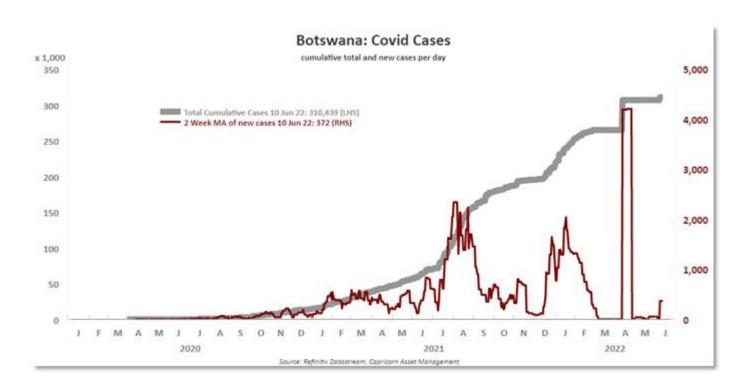

ana Gold Inc buyout a "serious error." Overall on the JSE, the All-Share index fell 1.61% to 67,804 points while the Top-40 index closed 1.73% lower at 61,348 points.

The government's benchmark 2030 bond fell, with the yield rising 22.5 basis points to 10.205%.

# **Corona Tracker**

| Name   | Cases - cumulative total | Cases -<br>newly<br>reported in<br>last 7 days | Deaths -<br>cumulative<br>total | Deaths -<br>newly<br>reported in<br>last 7 days |
|--------|--------------------------|------------------------------------------------|---------------------------------|-------------------------------------------------|
| Global | 532,201,219              | 3,267,537                                      | 6,305,358                       | 8,893                                           |



#### **Source: Thomson Reuters Refinitiv**

If you cannot do great things, do small things in a great way.

Napoleon Hill

# **Market Overview**

| MARKET INDICATORS (Thomson Reuter | rs Refinit | iv)