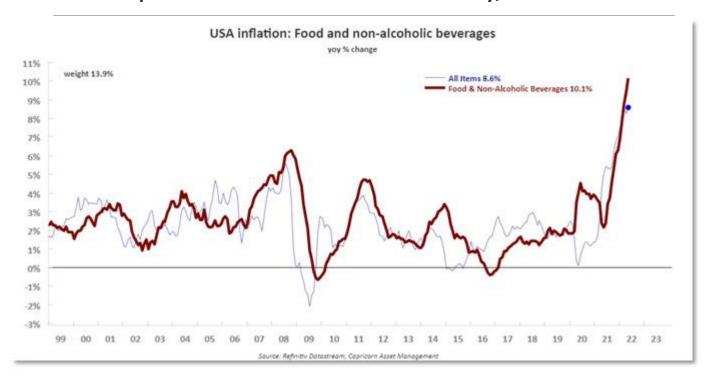

Meanwhile, the U.S. consumer price index increased a bigger-than-expected 8.6% last month, the largest year-on-year increase since December 1981, Labour Department figures showed Friday. That dashed hopes that inflation had peaked, and instead put markets on alert that the Fed may tighten policy for too long and cause a sharp economic slowdown. The next policy decision comes on Wednesday.

U.S. consumer prices accelerated in May as gasoline prices hit a record high and the cost of food soared, leading to the largest annual increase in nearly 40-1/2 years. The consumer price index increased 1.0% in May after gaining 0.3% in April.