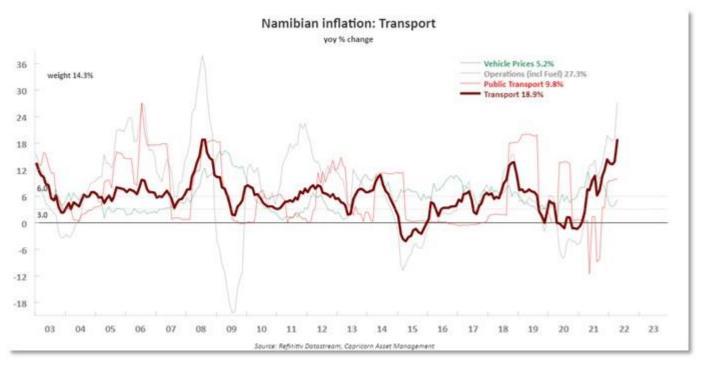

te said. Markets currently price 80% odds of a half point increase, and 20% odds for 75 basis points. Two-year Treasury yields, which are very sensitive to policy expectations, leapt as high as 3.159% in Tokyo on Monday, a first since December 2007.

The U.S. dollar index, which measures the currency against six major peers including the yen, ticked as high as 104.55 for the first time in almost a month. The euro slid as low as \$1.0479 for the first time since May 19. Leading cryptocurrency bitcoin slumped to a one-month low of \$25,975.

Meanwhile, crude oil dropped more than \$2 on worries about global growth. Brent crude futures fell \$2.06, or 1.7, to \$119.95 a barrel, while U.S. West Texas Intermediate crude was at \$118.54 a barrel, down \$2.13, or 1.8%.

### **Domestic Markets**



The South African rand slumped on Friday as the dollar surged after hot U.S. May inflation data raised the likelihood of a prolonged aggressive interest rate hikes by the Federal Reserve to fight inflation.

U.S. consumer prices accelerated in May as gasoline prices hit a record high and the cost of food soared, leading to the largest annual increase in nearly 40-1/2 years. The consumer price index increased 1.0% in May after gaining 0.3% in April.

At 1625 GMT, the rand traded at 15.8575 against the dollar, down 2.19% from its previous close. The dollar index was up 0.88% at 104.21. A stronger dollar can make high-yielding but riskier assets such as the rand relatively unattractive to investors. Higher rates in the United States also tend to drain capital from emerging markets like Sout